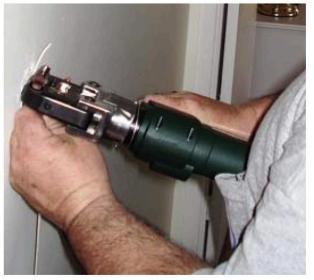

# COPALUM RETERMINATION KIT

The same UL Certified quality crimp for home aluminum rewiring applications. Now packaged in a new, ergonomic, portable tool.

Tools available from licensed distributors.
Call 800-527-6686 for more information

The Cordless Electric Power Tool Kit features an integral die set with two crimping chambers. These chambers allow the tool operator to splice a wide variety of wire sizes and combinations without having to repeatedly remove and replace die sets.

#### The kit includes:

- 1 Battery Powered Crimp Tool
- 2 Battery Packs
- 1 Battery Charger
- 1 Carrying Case
- 1 Crimp Gauge