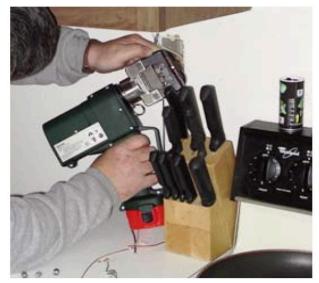

# COPALUM RETERMINATION KIT

The same UL Certified quality crimp for home aluminum rewiring applications. Now packaged in a new, ergonomic, portable tool.

## **COPALUM RETERMINATION KIT**

An ergonomic, portable tool...used in common home wiring applications.

For information on tool availability through licensed distributors, call 800-527-6686. For more information on the tool or the kit, call the Tooling Assistance Center at 1-800-772-1111.