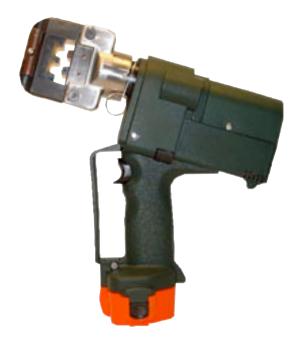

# COPALUM RETERMINATION KIT

The same UL Certified quality crimp for home aluminum rewiring applications. Now packaged in a new, ergonomic, portable tool.

## **FAST FACTS**

• Part number: 1976330-1

Height: 12"

• Width: 3.75"

Length: 11.5"

Weight: 10 lb

Battery life: 20 crimps

• Customer manual: 409-10080

Tools available from licensed distributors.
Call 800-527-6686 for more information

The Cordless Electric Power Tool Kit features an integral die set with two crimping chambers. These chambers allow the tool operator to splice a wide variety of wire sizes and combinations without having to repeatedly remove and replace die sets.